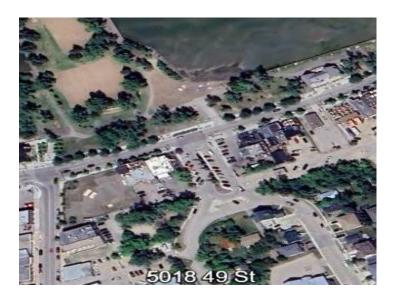

## 5018 49 Street Sylvan Lake, Alberta

MLS # A2231318

\$320,000

Division: Cottage Area

Lot Size: 0.07 Acre

Lot Feat: 
By Town: 
LLD: 
Zoning: RC2 - Central Residential

Water: 
Sewer: 
Utilities: -

Opportunity awaits!!! This rare, vacant lot offers a unique opportunity to build your dream home in one of Sylvan Lake's most sought-after cottage communities. Just a short stroll to the beach, lake, and downtown, this location combines the perfect blend of convenience and natural beauty. This lot has services ON the lot, not just at the street front. The possibilities are endless for creating a custom space that fits your lifestyle, all while being surrounded by the charm and vibrancy of Sylvan Lake's lake life living. With this prime location, you'll have easy access to everything—be it water activities, dining, shopping, or enjoying the scenic parks and walking trails nearby. This lot offers an exceptional canvas to make your lake living dream a reality.