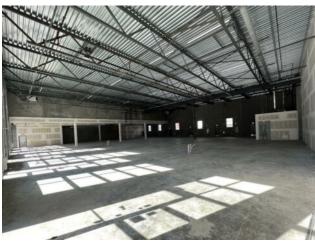

Sale/Lease: For Sale

Bldg. Name: 
Bus. Name: 
Size: 6,600 sq.ft.

Zoning: I-B

Addl. Cost: 
Based on Year: 
Utilities: 
Parking: 
Lot Size: 
Lot Feat: -

Welcome To #3140,3145,3150 -6520 36 Street NE Metro Mall BOOSTING 6600 sellable SQFT (as partition walls will be installed prior to possession. This unit is conveniently located off BUSY 36 ST NE leading to the Airport Tunnel. These modern units are available for possession immediately. This trendy building offers a range of mixed-use opportunities from Retail, Office, to Light Industrial, and is perfect for businesses looking for ample space to thrive.. All units are single title and can be sold individually. Located just a few minutes drive from the Calgary International Airport and within walking distance to the LRT, this unit is highly accessible and conveniently situated. The building comes with ample parking spaces for both customers and employees, providing ease of access and convenience to all. The unit's I-B zoning also makes it ideal for a wide range of uses, such as medical facilities, exercise and fitness studios, yoga studios, financial services, child care facilities, restaurants and bars, and even post-secondary institutions (subject to city approvals)