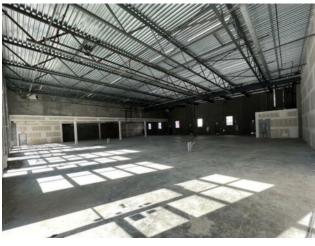

Bldg. Name: 
Bus. Name: 
Size: 2,196 sq.ft.

Zoning: I-B f0.5

Addl. Cost: 
Based on Year: 
Utilities: 
Parking: 
Lot Size: 
Lot Feat: -

Welcome To #3140-6520 36 Street NE Metro Mall BOOSTING 2196 sellable SQFT can add additional 1-4 more units 2200-8000 sqft can be added (as partition walls will be installed prior to possession. This unit is conveniently located off BUSY 36 ST NE leading to the Airport Tunnel. These modern units are available for possession immediately. This trendy building offers a range of mixed-use opportunities from Retail, Office, to Light Industrial, and is perfect for businesses looking for ample space to thrive.. All units are single title and can be sold individually. Located just a few minutes drive from the Calgary International Airport and within walking distance to the LRT, this unit is highly accessible and conveniently situated. The building comes with ample parking spaces for both customers and employees, providing ease of access and convenience to all. The unit's I-B zoning also makes it ideal for a wide range of uses, such as medical facilities, exercise and fitness studios, yoga studios, financial services, child care facilities, restaurants and bars, and even post-secondary institutions (subject to city approvals)