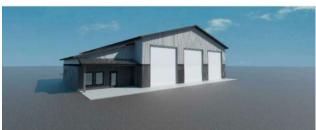

(3) 120' DRIVE THROUGH BAYS AND PLENTY OF FENCED YARD with prime frontage to get your business noticed on this very busy route. BRAND NEW build with 6) 16' W X 18 'H Overhead doors. Reception and 2 offices plus Lunchroom/ Boardroom/ locker room and separate shop and office bathroom. Yard will be completed with well packed gravel and fully fenced. Need more yard, shop or something custom? Reach out. Adjoining 4.33 acres can be purchased as well.