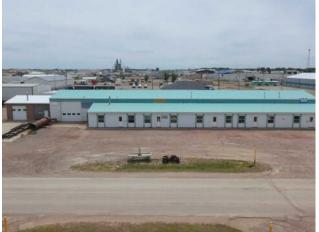

Fantastic opportunity to own a large shop in Taber's industrial area. Featuring 5 bays measuring 30' x 30' with office spaces of 30' x 20', another 40' x 30' bay and two more 30' x 32' bays that were once used as a car wash. A few updates have been done over the years including a metal clad roof, windows, man doors, some overhead doors, some cement work, radiant heaters in 3 bays and electric baseboard heaters in front offices. Sitting on 1.13 acres, this could be just what you've been looking for!