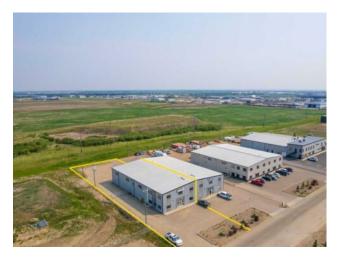

## A, 7214 56 Street Lloydminster, Alberta

MLS # A2230624

## **\$12 per sq.ft.**

NONE Division: Industrial Type: **Bus. Type:** Sale/Lease: For Lease Bldg. Name: -Bus. Name: Size: 6,000 sq.ft. Zoning:

**Heating:** Addl. Cost: Floor Furnace, Natural Gas, Radiant Floors: **Based on Year:** Roof: **Utilities:** Metal **Exterior:** Parking: Water: 0.50 Acre Lot Size: Sewer: Lot Feat: City Lot

Inclusions:

NA

Introducing a prime industrial building conveniently located with easy access to highways 16 and 17. This 6000 square foot steel frame structure offers ample parking and is equipped with two 16' overhead grade doors, ensuring smooth operations for various industrial needs, thanks to its versatile I2 zoning. Inside, the air-conditioned space includes three well-sized offices, a welcoming reception area, and a space that can serve as a coffee room or boardroom, perfect for meetings or breaks. Additionally, the building features a mezzanine level that provides extra storage space, making it a practical choice for businesses looking for efficiency and organization. This property is ideal for companies seeking a functional and accessible location to thrive in a bustling industrial area. Whether you' re setting up a new operation or expanding your business, this building is designed to accommodate a range of industrial activities.