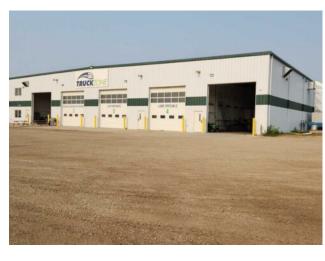

## 15202 94 Street Clairmont, Alberta

MLS # A2230608

## \$16 per sq.ft.

N/A

| Type:       | Industrial     |   |
|-------------|----------------|---|
| Bus. Type:  | -              |   |
| Sale/Lease: | For Lease      |   |
| Bldg. Name: | -              |   |
| Bus. Name:  | -              |   |
| Size:       | 16,742 sq.ft.  |   |
| Zoning:     | -              |   |
|             | Addl. Cost:    | - |
|             | Based on Year: | - |
|             | Utilities:     | - |
|             | Parking:       | - |
|             | Lot Size:      | - |
|             | Lot Feat:      | - |
|             |                |   |

Inclusions: Office furniture can be bought

Heating:
Floors:
Roof:
Exterior:
Water:
Sewer:

16,742 square foot Shop and office available. Located in Crossroads South near HWY 43 between Clairmont and Grande Prairie. The shop space has 100 foot bays including a dedicated wash-bay with wash-system. The building has in-floor heat.. The offices and reception areas are in great shape and there is a mezzanine with lockers and a full kitchen. It's located in a busy area and is easy to locate. This is a sub-lease for about two[2] years and can be leased for a further term.