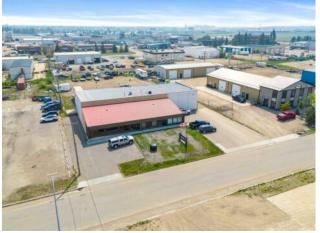

## 5201A 63 Street Lloydminster, Alberta

Floor Furnace

-

-

-

-

N/A

Heating:

Warehouse space located in Glen E Nielson Industrial Park. This lease space has a dock door for offloading freight into the warehouse location near the SE corner of the lease space. Landlord is willing to provide a shared yard space if required by the tenant behind the building. There is approximately 3583 square feet of main floor lease space which includes three offices on the front of the building with two additional rooms for file and boardroom/meeting room. There are two bathrooms located off the rear warehouse space and a shipping receiving office located off the rear warehouse and one additional office for storage. The front office and entry space is approximately 1700 square feet +/- and the rear warehouse are is approximately 1800 square feet +/-. Warehouse has 19' high ceilings and there is additional 993 square feet of mezzanine (at no additional cost to lease agreement) for additional storage as needed by a tenant. There are 4 dedicated paved parking stalls at the front of the building.