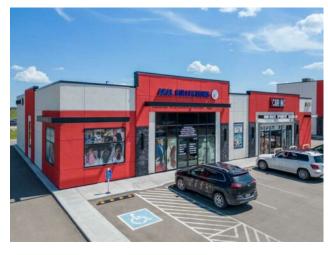

## 2150, 4250 109 Avenue NE Calgary, Alberta

MLS # A2230190

\$1,550,000

Stoney 3

Division:

Retail Type: **Bus. Type:** Sale/Lease: For Sale Bldg. Name: -Bus. Name: Size: 2,700 sq.ft. Zoning: I-C Addl. Cost: **Based on Year: Utilities:** Parking: Lot Size: Lot Feat:

Inclusions:

**Heating:** Floors:

Roof:

**Exterior:** 

Water:

Sewer:

N/A

Seize this RARE chance to own a premium retail bay with a DRIVE-THRU DRIVE-THRU DRIVE-THRU, located at the busy intersection of Country Hills Blvd NE and Metis Trail. This 2,700 ± square feet retail space offers unbeatable exposure and accessibility in one of Northeast Calgary's most dynamic commercial corridors. Drive-thru bays in this area are an exceptionally rare find, making this an opportunity you don't want to miss.