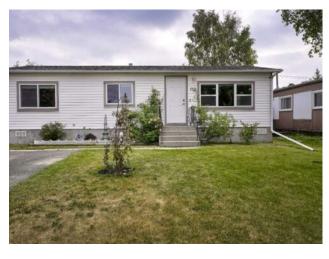

## 112 Spring Haven Close SE Airdrie, Alberta

MLS # A2230162

\$429,900

| Big Springs                                                   |                                                                                      |                                                                                                |  |  |
|---------------------------------------------------------------|--------------------------------------------------------------------------------------|------------------------------------------------------------------------------------------------|--|--|
| Residential/House                                             |                                                                                      |                                                                                                |  |  |
| Modular Home                                                  |                                                                                      |                                                                                                |  |  |
| 1,005 sq.ft.                                                  | Age:                                                                                 | 1980 (45 yrs old)                                                                              |  |  |
| 3                                                             | Baths:                                                                               | 1 full / 1 half                                                                                |  |  |
| Asphalt, Driveway, Off Street, Parking Pad, RV Access/Parking |                                                                                      |                                                                                                |  |  |
| 0.11 Acre                                                     |                                                                                      |                                                                                                |  |  |
| Back Yard, Few Trees, Lawn, Level                             |                                                                                      |                                                                                                |  |  |
|                                                               | Residential/Hou<br>Modular Home<br>1,005 sq.ft.<br>3<br>Asphalt, Drivew<br>0.11 Acre | Residential/House  Modular Home  1,005 sq.ft. Age:  3 Baths:  Asphalt, Driveway, Off Street, F |  |  |

Location is 2 min to RJ Hawkey, Genesis Place, plus 2 middle schools. 3 playgrounds are also walkable distance. Out building is insulated with wood paneling, plus it is electric heated, with its own thermostat. This space is presently being used as an office, but is great space for the kids play place! The desks currently in this space will stay, as they are built-in. Back yard has a gate to the greenspace directly behind. Manufactured home has new windows, plus new laminate throughout the majority of the home. Main living room is very spacious, with large windows. Galley kitchen has stainless steel appliances, and tons of cupboards. Master bedroom has a good sized closet bureau that will be staying. Master also has a 2 pce ensuite. 2 other spare bedrooms have great space, plus large windows.