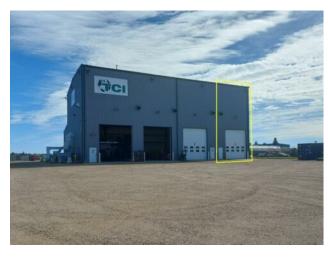

Located in Belich Business Park, this is an excellent opportunity for someone who needs shop space with minimal office. This 1,900 SF bay includes one office, one washroom, and a 1,875 SF shop space with (1) 16' x 18' overhead door and a 40' ceiling, with forced air heating and 240V power outlets. Some yard space may be negotiable if needed. This is a gross lease, inclusive of utilities.