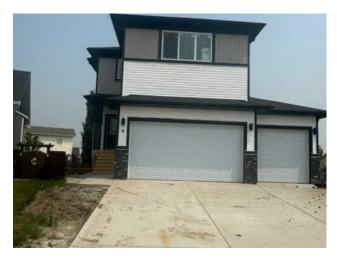

## 9 Mcclung Gate Carstairs, Alberta

MLS # A2229696

\$679,000

| Division: | NONE                       |        |                  |  |  |  |
|-----------|----------------------------|--------|------------------|--|--|--|
| Type:     | Residential/House          |        |                  |  |  |  |
| Style:    | 2 Storey                   |        |                  |  |  |  |
| Size:     | 2,221 sq.ft.               | Age:   | 2024 (1 yrs old) |  |  |  |
| Beds:     | 3                          | Baths: | 2 full / 1 half  |  |  |  |
| Garage:   | Triple Garage Attached     |        |                  |  |  |  |
| Lot Size: | 0.15 Acre                  |        |                  |  |  |  |
| Lot Feat: | Cul-De-Sac, Pie Shaped Lot |        |                  |  |  |  |