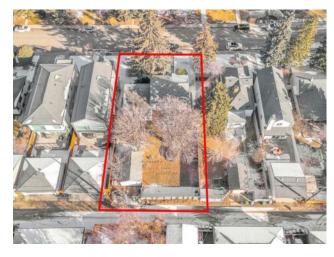

Inclusions: N/A

Developers & Investors! A rare opportunity to secure a massive 62.5' x 125' lot in the highly sought-after inner-city community of Tuxedo Park. Currently zoned R-C2, with potential for increased density pending the city's proposed blanket re-zoning. This expansive lot offers endless redevelopment possibilities and features a desirable south-facing backyard. Clean title and (non-compliant) RPR available. While there is no access to the house, you are welcome to walk the property. Oversized lots like this are a rare find—don't miss this exceptional investment opportunity!