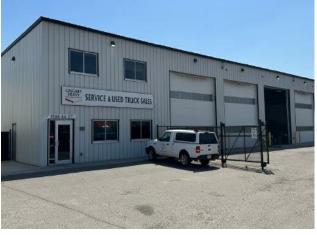

High-exposure corner location at 72 Ave SE & 44 St SE now available for lease for the first time! Situated on a 1.66-acre fenced and secured site with dual access points, this well-maintained industrial property offers excellent parking and a functional layout ideal for trucking or service operations. The building totals 16,250 SF, including 10,750 SF of shop space with 8 overhead doors (4 drive-through) and 1 dedicated wash bay, plus 1,375 SF for parts storage and 1,375 SF of main floor office. A spacious second floor includes 2,750 SF of additional offices and a lunchroom. Flexible lease terms and immediate availability. An adjacent 14,134 SF building is also available.