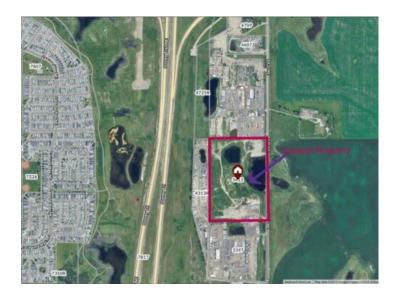

## 3413 84 Street NE Calgary, Alberta

MLS # A2229398

\$6,999,900

Division: NONE

Lot Size: 27.99 Acres

Lot Feat: 
By Town: 
LLD: 
Zoning: DC

Water: 
Sewer: 
Utilities: -

Unlock the potential of this exceptional 27.92-acre parcel of industrial land, ideally situated within the Calgary city limits. Whether you're looking to expand your business, invest in future development, or establish a strategic logistics hub, this property offers unmatched value and versatility. With Calgary's continued growth and industrial demand, this is a rare opportunity to secure a large land holding in a high-demand area. Suitable for a wide range of industrial uses including outside storage, trucking yard, logistics operations, and more. Just 4 minutes to Highway 1, 15 minutes to Calgary International Airport, and 20 minutes to Downtown Calgary.