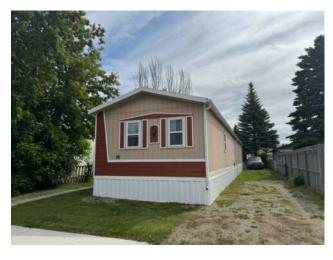

## 39 Norby Crescent Red Deer, Alberta

MLS # A2229308

\$249,900

Division: Normandeau Residential/Manufactured House Type: Style: Modular Home Size: 1,216 sq.ft. Age: 1991 (34 yrs old) **Beds:** Baths: Garage: Single Garage Detached Lot Size: 0.11 Acre Lot Feat: Back Lane, City Lot

Features: Built-in Features, Open Floorplan, Soaking Tub, Vaulted Ceiling(s)

Inclusions: n/a

Welcome to this beautifully maintained modular home with no lot fees! Situated on its own lot in a desirable close in Normandeau, this spacious 3-bedroom, 2-bathroom home offers a bright and open-concept layout filled with natural light. Vaulted ceilings throughout and stunning oak cabinetry in the kitchen add warmth and character, while ample cabinet space ensures functionality. Step outside to enjoy a private yard—perfect for entertaining family and friends. The large driveway extends down the side of the home, providing ample