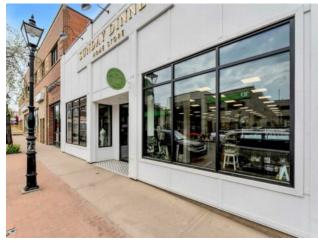

Beautiful Downtown Building for Lease! This fantastic renovated downtown building offers beautiful curb appeal, as well as thoughtful updated interior design, perfect to highlight any business! Located in the downtown retail hub of Medicine Hat beside Travois Ale & across from Yoke x Hem, this property is within close proximity to many of the main branches of Medicine Hat's financial institutions, as well as law offices, accounting and insurance firms. Offering just over 5,000 square feet of usable space, this building has existing separate men's and women's washroom facilities and a partial basement which could be used for storage. Many upgrades have been completed to this property including a completely new front on the building, a new back entry area, electrical upgrades, & interior improvements in the last few years. The roof and rooftop air unit are approx. 6 years old. Call today for a private viewing! Leasing costs are \$10 per sqft per annum (\$4167.50/month) plus GST, Utilities and Taxes.