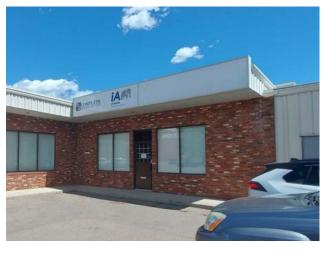

## \$10 per sq.ft.

Railyards

| Type:       | Mixed Use      |   |
|-------------|----------------|---|
| Bus. Type:  | -              |   |
| Sale/Lease: | For Lease      |   |
| Bldg. Name: | -              |   |
| Bus. Name:  | -              |   |
| Size:       | 689 sq.ft.     |   |
| Zoning:     | DC(28)         |   |
|             | Addl. Cost:    | - |
|             | Based on Year: | - |
|             | Utilities:     | - |
|             | Parking:       | - |
|             | Lot Size:      | - |
|             | Lot Feat:      | - |
|             |                |   |

Located in the Railyards, close to Downtown, this 689 SF unit is available for lease. The space has been recently renovated with fresh paint, new flooring, the addition of a washroom, and a kitchenette/coffee counter. The remainder of the unit is wide-open. Ample parking stalls are available for staff and customers. Neighbouring businesses include Superstore, Pho Thuy Duong, and Surplus Furniture and Mattress Warehouse. Additional Rent for 2025 is TBD. The unit is also available for sale.