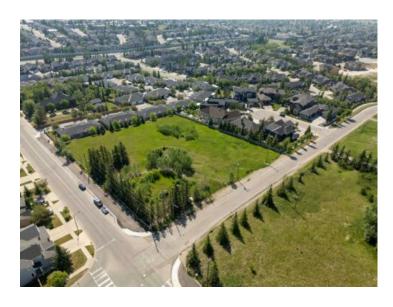

## 7327 26 Avenue SW Calgary, Alberta

MLS # A2229082

\$4,500,000

Division: Springbank Hill

Lot Size: 2.17 Acres

Lot Feat: 
By Town: 
LLD: 
Zoning: R-G

Water: 
Sewer: 
Utilities: -

EXCEPTIONAL DEVELOPMENT OPPORTUNITY – ELVEDEN ESTATES | A prime 2.17-acre corner lot located at the intersection of 26 Avenue SW and Elveden Road in the prestigious Springbank Hill/West Springs corridor. This rare and valuable offering comes with an active plan for an 11-lot subdivision—perfectly suited for luxury estate homes or boutique custom development. With sweeping views of the valley and city skyline, the site also holds strong potential for future rezoning to accommodate higher-density residential use. Ideally situated directly across from Griffith Woods School (one of Calgary's top-rated schools) and Springbank Hill Community Park, and just minutes from premier shopping, transit, and top-tier amenities. This is a land value sale with development planning in place—no dwelling on site. Contact for further details or a full information package. Unmatched potential in one of Calgary's most desirable west-end communities.