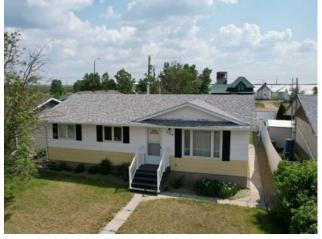

## 604 3 Street E Hanna, Alberta

## MLS # A2228966

## \$248,800

| Division: | Hanna                  |        |                   |
|-----------|------------------------|--------|-------------------|
| Туре:     | Residential/House      |        |                   |
| Style:    | Bungalow               |        |                   |
| Size:     | 1,176 sq.ft.           | Age:   | 1975 (50 yrs old) |
| Beds:     | 5                      | Baths: | 1                 |
| Garage:   | Double Garage Detached |        |                   |
| Lot Size: | 0.13 Acre              |        |                   |
| Lot Feat: | Back Lane              |        |                   |
|           | Water:                 | -      |                   |
|           | Sewer:                 | -      |                   |
|           | Condo Fee              | : -    |                   |
|           | LLD:                   | -      |                   |
|           | Zoning:                | R2     |                   |
|           | Utilities:             | -      |                   |
|           |                        |        |                   |

Central

Carpet, Laminate

Asphalt Shingle

Masonite, Stucco

Poured Concrete

Central Vacuum

Finished, Full

Welcome to this beautifully maintained family home! With five generously sized bedrooms and a newly renovated bathroom, this home offers abundant space for a growing family to thrive. Step outside onto the newly constructed composite deck, a perfect haven for outdoor relaxation or entertaining guests. From here, enjoy breathtaking views of the nearby museum! The property features a heated two-car garage and garden shed. Set on a beautifully landscaped lot, this well-built home offers both privacy and picturesque surroundings. With thoughtful updates and timeless appeal, it's a perfect blend of comfort, practicality, and room to grow - a truly peaceful place to call home.