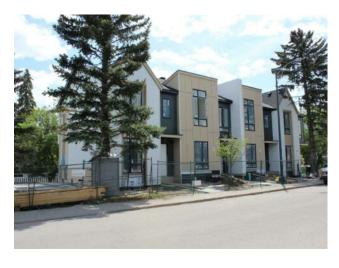

Features: Built-in Features

Inclusions: N/A

Presenting an excellent opportunity to expand your investment portfolio close to the U of C! This BRAND NEW 8-plex is nearing completion (end of July), located on a large 55x120 corner lot mere minutes from the University of Calgary and University C-Train station. The upper 2 storey units offer 10' main floor ceilings, 9' and vaulted 2nd floor, a Primary bedroom with a 4 piece ensuite and walk-in closet, 2 more bedrooms, 4pc bathroom, powder room, living room, kitchen, dining room and laundry. Living room has built-in features, front and rear entrance and single garage parking. Lower units have 9' ceilings, 1 bedroom plus a flex room, living room, kitchen and laundry as well. Interiors will also have stainless steel appliances, QUARTZ counters and LVP floors with tiled bathrooms. The exterior is well presented with Hardie siding and stone accents, sidewalks front/rear and nicely treed too! Take advantage of Calgary's booming rental market in one of the most desireable locations with C-Train access, minutes to the University and less than 15 minutes to downtown.