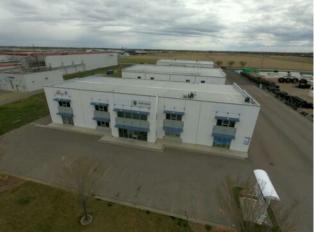

Quality industrial development with 2 overhead doors 14x16 and 24' ceilings. Desirable industrial park location just 1 block off 43rd Street North. The subject property offers multiple opportunities with the flexibility of two units or one. This is a well built concrete panel construction building and onsite parking.