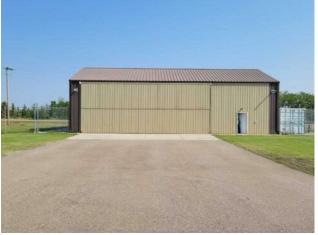

2400 sq ft hanger at the Lloydminster municipal airport on a lease lt. 16x40 bi-fold door and 14x14 OHD. Well landscaped and very clean.