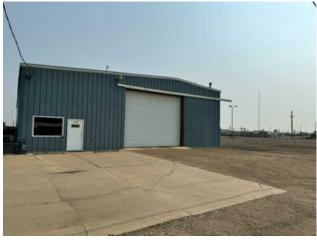

## 410 South Railway Drive NE Redcliff, Alberta

MLS # A2228178

\$8

Division: Redcliff Industrial

Type: Business

Bus. Type: 
Sale/Lease: For Lease

Bldg. Name: 
Bus. Name: 
Size: 7,200 sq.ft.

Zoning: I1

Addl. Cost: -

Heating: - Addl. Cost: - Floors: - Based on Year: - Utilities: - Exterior: - Parking: - Lot Size: 1.39 Acres

Sewer: - Lot Feat: - Lot Feat: - Factor - Fact

N/A

**Inclusions:** 

<sup>1.39</sup> acre lot available for lease with fenced compound that is hard packed. This parcel also has 7200 sq/ft of shop space with office space, mezzanine, bathrooms....... 5 ton crane & 3 phase power. Base rent is \$8 sq/ft + Occupancy costs of taxes, & insurance. Tenant will pay utilities.