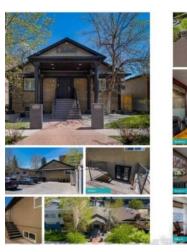

0.14 Acre

Inclusions: Contact Lister Directly

Click Brochure Link for more details\*\* First time ever to market as a commercial offering. The original structure was built in 1900 and then fully redeveloped and expanded in size in 1999. Pride of ownership is evident throughout and the interior design and layout provides a high end client experience well suited for any type of owner/occupier professional service office including law, accounting and wealth management. The building is well parked with both onsite staff parking and ample free street parking for clients and visitors. Despite only being a four minute drive from Calgary's downtown core, the property is located in a very convenient and non-congested area just off of 17th Avenue SW. Additionally, the property is only a 7 minute walk to the Shaganappi Point LRT station.