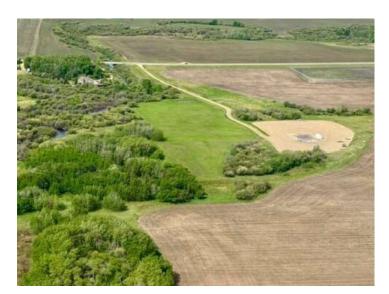

RARE OPPORTUNITY & ndash; 22 ACRES BORDERING BEAR CREEK GOLF COURSE! Discover the perfect blend of privacy, nature, and business potential with this one-of-a-kind approximately 22-acre parcel located right on the edge of the city. A true dream property with Bear Creek meandering through, this gorgeous treed acreage offers the ideal setting to build your forever home. A fenced and cleared building site is ready and waiting, surrounded by mature trees that provide both beauty and privacy. The north portion of the property is zoned for commercial or industrial use and features a graveled and serviced site & ndash; the ideal spot to build a shop, operate a home-based business, or create the ultimate man-cave. There's also a couple of acres of graveled yard site, giving you space and flexibility to suit your vision. This incredible acreage sides the Bear Creek Golf course, has pavement right to your driveway, enjoys low county taxes, and offers unbeatable convenience just minutes from town. Whether you're looking to build your dream home, run a business from your backyard, or enjoy the best of both worlds & ndash; this is the opportunity you've been waiting for. Don't miss your chance to have it all!