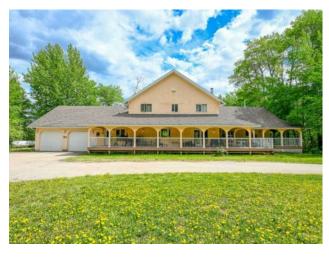

## 703034 Highway 40 Rural Grande Prairie No. 1, County of, Alberta

MLS # A2227319

\$3,700,000

| Division: NONE                                         |
|--------------------------------------------------------|
|                                                        |
| Type: Residential/House                                |
| Style: 1 and Half Storey, Acreage with Residence       |
| Size: 3,033 sq.ft. Age: 2000 (25 yrs old)              |
| Beds: 3 Baths: 2                                       |
| Garage: Double Garage Attached, Double Garage Detached |
| Lot Size: 153.00 Acres                                 |
| Lot Feat: No Neighbours Behind, Private, Treed         |

Features: High Ceilings, Kitchen Island, Soaking Tub, Walk-In Closet(s)

Inclusions: N/A

Discover your dream home nestled on a private quarter section of land, offering the perfect blend of tranquility and space. This impressive 3,033 sq ft residence welcomes you with a stunning spiral staircase and expansive windows that fill the home with natural light. The spacious kitchen is a chef's delight, featuring double ovens and ample room for entertaining. Contact a Realtor today for more details! All bedrooms are designed with comfort in mind, each boasting its own walk-in closet. The luxurious primary suite offers a large ensuite, providing a personal retreat to unwind. Enjoy the wood stove in the living room where there is ample space for entertainment. The property includes both an attached heated double garage and an additional detached garage, ensuring plenty of space for vehicles, or a workshop. Located in a peaceful and quiet area near the Wapiti River, this home offers the perfect escape while still providing easy access to nature and outdoor recreation.