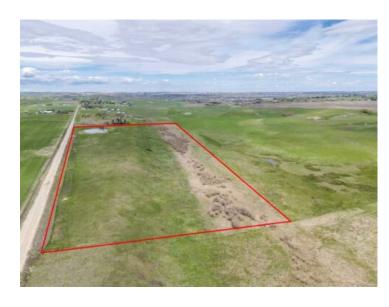

## 402138 Meridian Street Rural Foothills County, Alberta

MLS # A2227210

\$750,000

Division: NONE

Lot Size: 35.65 Acres

Lot Feat: 
By Town: Okotoks

LLD: 
Zoning: AG

Water: None

Sewer: 
Utilities: -

Discover 35.65 picture perfect acres of unspoiled terrain just 5 minutes from Okotoks! Great investment opportunity! Especially for subdivisions into future lots. This captivating property boasts a breathtaking 360 degree view western vista of the majestic Rocky Mountains to overlooking valley views right into Okotoks located within the highly coveted Foothills County. Easily accessible via Highway 2 or head straight South through Okotoks on 2A past wal-mart. South on 783, west on 402 ave, then south on Meridian street. Endless options to potentially build a dream residence atop the hill, where every sunrise and sunset offers panoramic views of natural beauty. Ideal for esteemed farmers, this idyllic locale presents a perfect haven for horses, beloved farm animals, and cherished rural living!