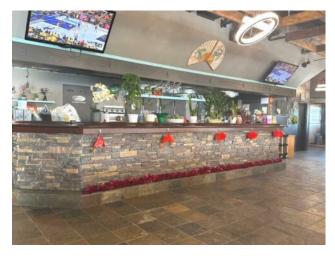

Water:

Sewer:

Long-established restaurant business with high exposure on Highway #1 and plenty of parking. The kitchen serves the restaurant (104 seating plus Patio area seasonal allows up to 150 people) and the hotel lounge (very busy with 30 slot machines & pool tables tournament lounge). The restaurant's condition is very well-maintained, and the landlord is easy to work with, offering cheap rent for the restaurant's size. Only 25 minutes from Calgary. This is a perfect opportunity for a family to operate as it has great potential to grow the business to the next level.