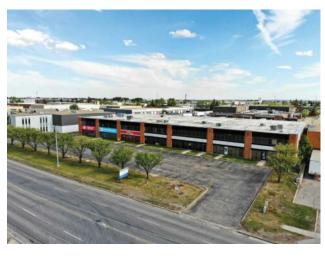

A 4,957 SF industrial bay is available in Foothills Industrial Park, conveniently located near Barlow Trail and 72 Avenue SE, with direct exposure to 72 Avenue SE. The property features 1,540 SF of office space spread across two floors and 3,417 SF of warehouse space. The main-floor office includes two private offices and a washroom, while the second floor provides three additional private offices. The warehouse space offers a 20' clear height, 100 amps of power (to be confirmed), a common loading area, one drive-in door (12 ft W x 14 ft H), and one dock door (12 ft W x 14 ft H). Additionally, the building is fully sprinklered. The lease rate is \$13.50 PSF, with operating costs estimated at \$5.28 PSF (to be verified), resulting in a total of \$18.78 PSF. The property will be available 90 days after a fully executed offer.