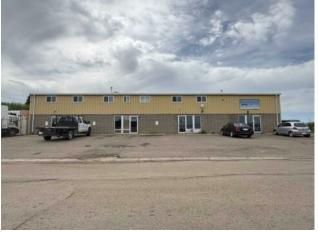

## 103, 5008 47 Avenue Lloydminster, Saskatchewan

## \$600 per month

|  | Division:   | East Lloydminster |   |
|--|-------------|-------------------|---|
|  | Туре:       | Office            |   |
|  | Bus. Type:  | -                 |   |
|  | Sale/Lease: | For Lease         |   |
|  | Bldg. Name: | -                 |   |
|  | Bus. Name:  | -                 |   |
|  | Size:       | 440 sq.ft.        |   |
|  | Zoning:     | -                 |   |
|  |             | Addl. Cost:       | - |
|  |             | Based on Year:    | - |
|  |             | Utilities:        | - |
|  |             | Parking:          | - |
|  |             | Lot Size:         | - |
|  |             | Lot Feat:         | - |
|  |             |                   |   |

Looking for affordable office space, look no further. This space consists of two offices and a coffee area. If you're just starting out in business and need an all inclusive space to rent, this is it. This is main level, parking available and bathroom is shared with neighboring tenant. Bright east facing windows and ready for immediate occupancy. There is also street parking available