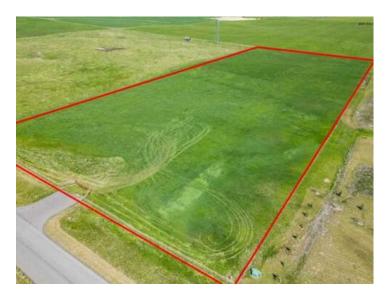

## \$585,000

Division: NONE

Lot Size: 6.10 Acres

Lot Feat: Corner Lot, Cul-De-Sac, Gentle Sloping, Pasture, Rectangular Lot

By Town: Okotoks

LLD: 1-21-29-W4

Zoning: CRA

-

Water: Well

Sewer:

Utilities: Electricity at Lot Line, Natural Gas at Lot Line, Phone At Lot Line

Big Sky Views from a newly created 6.1 Acres with new impressive ranch rail fence entrance. Great opportunity to get creative and design your new home from the ground up. Minutes from Okotoks and a quick access to city; great neighbors with new builds, good well, walkout site; yes its a nice subdivision to place your roots.