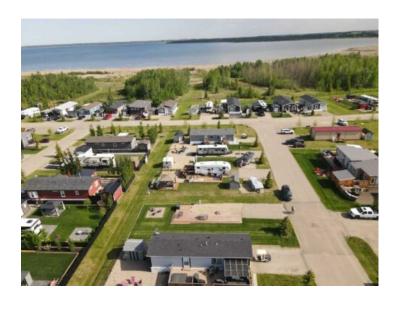

## 124, 41019 Range Road 1-1 Rural Lacombe County, Alberta

MLS # A2226840

\$124,900

Division: Sandy Point

Lot Size: 0.10 Acre

Lot Feat: Rectangular Lot

By Town: Gull Lake

LLD: 1-41-1-W5

Zoning: R-RVR

Water: Public

Sewer: 
Utilities: -

Welcome to Sandy Point—a fantastic destination to claim your very own lake lot this summer! This spacious lot boasts a large wrap-around deck, perfect for parking your RV and enjoying the outdoors. The neighborhood is warm and welcoming, creating a strong sense of community. Sandy Point Resort is conveniently located near Bentley, Lacombe, and Sylvan Lake, offering easy access to local amenities, fresh produce from nearby greenhouses, and U-Pick berry farms. This stunning gated community features a variety of perks, including a community gazebo with a fire pit, showers, bathrooms, laundry facilities, playgrounds, and a short walk or golf cart ride to the picturesque Sandy Point Beach. Beyond the resort, you'll find fantastic off-site amenities, such as a driving range, gated storage compound, community garden, convenience store, marina with gas and propane services, a seasonal restaurant with a rooftop patio, and an exciting new 12-hole golf course set to open soon. Don't miss this incredible opportunity to own a lake lot in one of Alberta's most sought-after resort destinations!