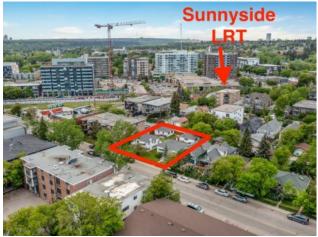

**Exterior:** 

Features:

Rare 100' x 120' land assembly(DC zoned) located around the corner from Sunnyside LRT Station. Endless opportunities here for developers, builders and investors. Kensington/Sunnyside area is booming, so why not take advantage of this opportunity NOW? Opportunities are endless here....a townhome complex....a condo building(up to 6 storeys are allowed on this block - please refer to the Riley Communities Local Area Plan). This land assembly consists of two 50'x120' lots. Each property has a very solid mid century bungalow on it with great tenants in place. Talk to your agent. Talk to the city. Get going! This a good one!