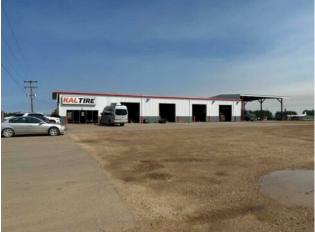

## \$1,300,000

|  | Division:   | NONE           |            |
|--|-------------|----------------|------------|
|  | Туре:       | Industrial     |            |
|  | Bus. Type:  | -              |            |
|  | Sale/Lease: | For Sale       |            |
|  | Bldg. Name: | -              |            |
|  | Bus. Name:  | -              |            |
|  | Size:       | 4,840 sq.ft.   |            |
|  | Zoning:     | C2             |            |
|  |             | Addl. Cost:    | -          |
|  |             | Based on Year: | -          |
|  |             | Utilities:     | -          |
|  |             | Parking:       | -          |
|  |             | Lot Size:      | 1.76 Acres |
|  |             | Lot Feat:      | -          |
|  |             |                |            |

Calling all investors!! This property is a great investment with a long term lease already in place! Property is 1.76 acres with a 4840 shop right on a busy street. The building is well maintained with significant renovations completed in 2017. This listing is for the land and building only.