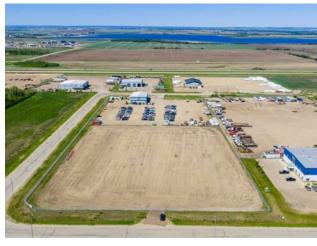

## 15901 90 Street Rural Grande Prairie No. 1, County of, Alberta

MLS # A2226222

**Heating:** 

Floors:

Roof:

**Exterior:** 

Water:

Sewer:

Inclusions:

N/A

\$1,396,300

Industrial

Crossroads South

Division:

**Bus. Type:** 

Type:

Sale/Lease: For Sale

Bldg. Name: 
Bus. Name: 
Size: 0 sq.ft.

Zoning: RM-2

Addl. Cost: 
Based on Year: 
Utilities: 
Parking: 
Lot Size: 4.48 Acres

Lot Feat: -

Situated on a corner lot in Crossroads South, this 4.48 acre lot is fenced and graveled and offers quick easy access to highway 43. The lot offers the opportunity to add a second entry and great layout out to build a shop on it. Priced at \$1,396,300 offers excellent value for this piece of land. This lot is also available for lease at \$7,005 a month plus triple net.