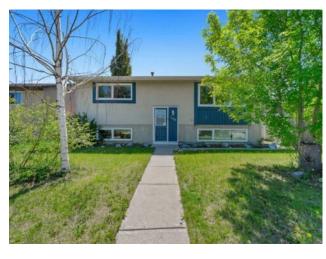

## 159 Pinecliff Way NE Calgary, Alberta

MLS # A2226221

\$474,900

Division: Pineridge Residential/House Type: Style: Bi-Level Size: 898 sq.ft. Age: 1978 (47 yrs old) **Beds:** Baths: Garage: Additional Parking, Double Garage Detached, Heated Garage, Insulated, On Lot Size: 0.11 Acre Lot Feat: Back Lane, City Lot, Few Trees, Gentle Sloping, Level, Low Maintenance Lan

Features: Jetted Tub, Open Floorplan, Recessed Lighting, Vinyl Windows, Wet Bar

Inclusions: Garage Fridge

Open house Saturday Aug.2 1-4PM!Great opportunity to own your first home or investment property! Bright open main floor plan with oversize island and incredible amounts of counter space. 2 bed up with full bath. The well lit Finished basement has a cozy family room and 1 bedroom with full bath with shower and a separate jetted tub!Gas fireplace and wet bar included! Nice sunny days can be enjoyed in the South back yard! Parking is not an issue with an impressive heated garage, parking pad and room out front. Complete with a fridge and a great workbench for your weekend projects! Amazing Value for sure!