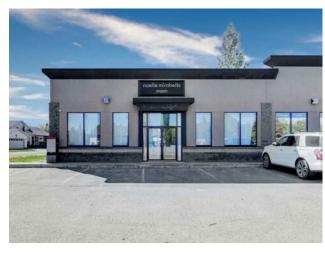

1760 sq. ft. Bay Available in Crystal Lake Estates next to Ciao Bella Day Spa – Prime End Unit! Located on the left end of a modern, high-traffic commercial building, this 1,760 sq. ft. space features a stylish stucco/brick exterior and is currently configured as a photography studio. Layout includes a backroom, changing area, and one bathroom. With soaring 18.5 ft ceilings, large front-facing windows, and an open-concept interior, the space is ideal for a variety of uses including office, retail, liquor store, dispensary, and more. Plenty of parking is available along the East and West sides of the entrance. Lease rate: \$16/sq. ft.