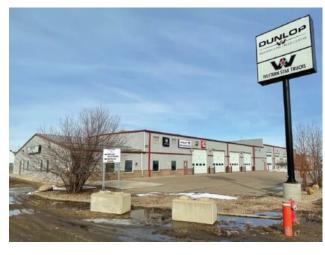

## 1782 32 Street SW Medicine Hat, Alberta

MLS # A2225963

## \$9 per sq.ft.

Division: South West Industrial Type: Industrial **Bus. Type:** Sale/Lease: For Lease Bldg. Name: -Bus. Name: Size: 25,147 sq.ft. Zoning: Addl. Cost: **Based on Year: Utilities:** Parking: Lot Size: Lot Feat:

Inclusions:

**Heating:** Floors:

Roof:

**Exterior:** 

Water:

Sewer:

none

Industrial Building for Sublease! Over 25,000 sq ft situated on 2.47 acres. Fully fenced and graveled yard. Great location with easy access to Highway 3. This property is set up with offices and showroom, original shop and new shop addition. Sublandlord may consider splitting the shop, if less space is needed. Sublandlord offering 50% discount on the first year of rent!