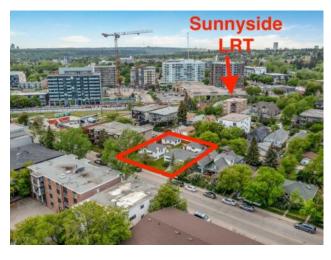

Features: See Remarks

Inclusions: n/a

Here is an excellent opportunity for DEVELOPERS, BUILDERS and INVESTORS - 50' x 120' lot zoned DC, located on 2 AVENUE NW, one block away from Sunnyside LRT Station, kitty corner from Sunnyside School, steps away from the Peace Bridge and all the action of Kensington. This property is to be purchased with 926 2 Ave NW(the property next door on a 50' x 120' lot) which makes is a 100' x 120' future building lot. The existing house is a solid mid century raised bungalow with two units and great tenants in place. \*\*\*Future potential is endless - a set of townhomes or a building up to 6 storeys(please refer to Riley Communities Local Area Plan for more information)\*\*\*