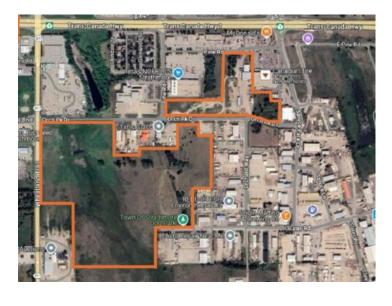

## 900 Pine Road Strathmore, Alberta

MLS # A2225785

\$2

Division: Orchard Business Park

Lot Size: 61.65 Acres

Lot Feat: 
By Town: 
LLD: 11-24-25-W4

Zoning: UR

Water: 
Sewer: 
Utilities: -

~ Rare Industrial/Commercial Land Opportunity – 65 Acres +/- (or Portion Thereof) ~ An exceptional opportunity to lease prime industrial/commercial zoned land, ideally suited for storage and related uses (no hazardous uses permitted). Offering up to 61.65 acres, with the flexibility to lease smaller portions, this site is a rare find in today's market. Strategically located just 2 blocks from the TransCanada Highway, the property ensures excellent access and logistical efficiency. With a competitive rental rate of approximately \$2.00 per square foot annually, this site offers significant value for businesses seeking secure outdoor space. The landlord is open to negotiating site preparation and fencing to meet your operational and security requirements. Don't miss out on this versatile and ideally located property – perfect for contractors, equipment storage, or commercial yard use. Contact us today to discuss your needs and arrange a viewing.