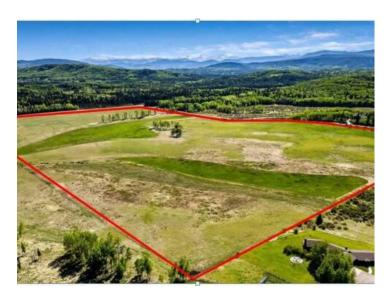

## \$2,580,000

Division:NONELot Size:89.38 AcresLot Feat:-By Town:Bragg CreekLLD:14-23-5-W5Zoning:A-SMLWater:NoneSewer:-Utilities:-

An inviting 89.38 acres of Alberta Gold just minutes from Bragg Creek just hit the market! Here is your opportunity to own prime property within the heart of West Bragg Creek Area Structure Plan. Offering the perfect setting for country living, development, and or summer pasture all with excellent road access from West Bragg Creek Road & RR 52. Surrounded by beauty of the Kananaskis, rolling hills, and wildlife making it a unique and inspiring investment opportunity. PLEASE DO NOT WALK OR DRIVE ON THE PROPERTY WITHOUT PERMISSION. THERE ARE CATTLE GRAZING Call for details. (SW Section 14, Township 23, Range 5, W of 5 89.38 acres.)