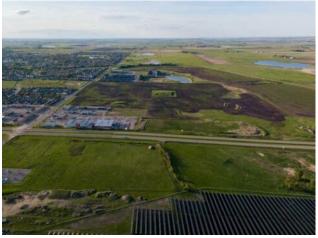

## 1 highway 1 Strathmore, Alberta

Heating: Floors:

Roof:

**Exterior:** 

Water:

Sewer:

Inclusions:

\_

LOCATION.....28 acres m/l..... zoned Highway #1 on east side of Strathmore......28 acres m/l..... zoned Highway Commercial