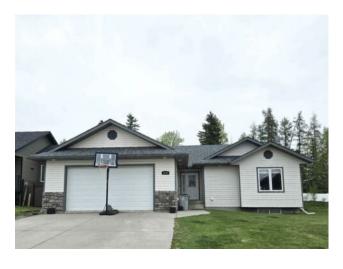

## 1519 41 Street Edson, Alberta

MLS # A2225269

\$439,900

| Division: | NONE                   |        |                   |  |
|-----------|------------------------|--------|-------------------|--|
| Type:     | Residential/House      |        |                   |  |
| Style:    | Bungalow               |        |                   |  |
| Size:     | 1,504 sq.ft.           | Age:   | 2008 (17 yrs old) |  |
| Beds:     | 6                      | Baths: | 3                 |  |
| Garage:   | Double Garage Attached |        |                   |  |
| Lot Size: | 0.16 Acre              |        |                   |  |
| Lot Feat: | Back Yard, Front Yard  |        |                   |  |

Features: Granite Counters, Open Floorplan, Pantry

Inclusions: n/a

Welcome to this beautifully updated 6-bedroom, 3-bathroom bungalow located in the highly desirable Hillendale subdivision in Edson. This spacious home features a bright, open-concept layout that's perfect for both everyday living and entertaining. The kitchen is outfitted with modern granite countertops and updated lighting, while the basement and parts of the main floor boast new flooring for a fresh, contemporary feel. Enjoy the convenience of main floor laundry, a double attached garage, and a fully fenced private backyard – ideal for families, pets, and relaxing summer evenings.