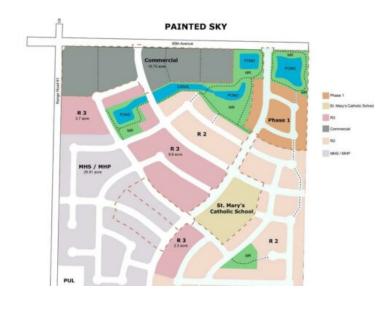

MULTI-FAMILY! R3 zoning is the plan for this large 9.8 acre parcel. R3 zoning is ideal for higher-density residential dwellings. Apartment buildings, duplexes, fourplexes, and much more are found in these districts. The Town of Sexsmith has expressed great interest in this whole area and will aid you in presenting your vision to the Town Council. A K-8 school has already been approved – and is built! The ASP calls for ponds, and the forecast for Painted Sky calls for quiet and sunny times ahead. Painted Sky is in Sexsmith which is known for quiet living while being just 12-miles from the City of Grande Prairie for when you want the hustle. It is hard not to notice the growing desire for the small-town lifestyle - in fact, try to find a vacant lot to build on in Sexsmith! As demand for housing builds – now more than ever "if you build it- they will come". Check out the proposed plans for the full area. Contact a Commercial Agent today - first tip your toe, and then be consumed by this development opportunity!