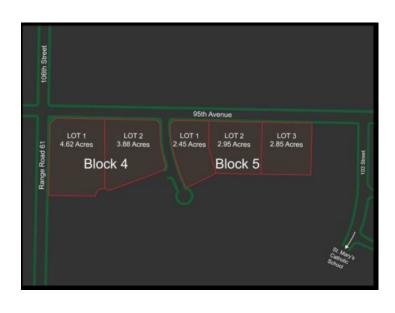

COMMERCIAL LOTS! Priced WAY below appraised value! 16.75 acres of commercial land ready for development. This project boasts some pre-existing underground services, laying the foundation for seamless development. Zoning planned to be CL- Commercial Light, but embrace the versatility with the potential for mixed zoning, Positioned strategically along a bustling thoroughfare, commercial lots promise unparalleled visibility, ideal for retail enterprises. With grading and some essential services already in place. Phase one of the subdivision showcases custom-built single-family residences. A cutting-edge K-8 School anchors the heart of this community enclave. Nestled within the vibrant Town of Sexsmith, a mere 12 miles from Grande Prairie, discover a harmonious blend of small-town charm and metropolitan conveniences. Be sure to explore the myriad of federal and municipal development incentives, from CMHC Project financing to Aquatera connection incentives. NOW is the time to take advantage! Contact a Commercial Agent today to assist you in unveiling the possibilities!