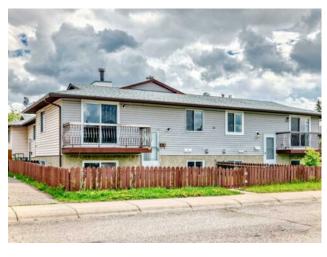

## A. B. C. D, 1404 43 Street SE Calgary, Alberta

MLS # A2224688

\$999,900

| Division: | Forest Lawn  Multi-Family/Row/Townhouse |        |                   |
|-----------|-----------------------------------------|--------|-------------------|
| Type:     |                                         |        |                   |
| Style:    | -                                       |        |                   |
| Size:     | 2,214 sq.ft.                            | Age:   | 1976 (49 yrs old) |
| Beds:     | -                                       | Baths: | -                 |
| Garage:   | -                                       |        |                   |
| Lot Size: | -                                       |        |                   |
| Lot Feat: | -                                       |        |                   |

N/A

A Rare Find!!! Great investment opportunity!!! Four units are for sale in this attractive 6-plex, with separate titles and no condo fees. Each unit boasts three bedrooms and 1.5 bathrooms. Close to transportation, schools and shopping. For more information and to view this attractive property, call today.