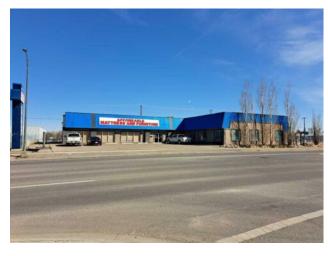

## 1801 3 Avenue S Lethbridge, Alberta

MLS # A2224601

\$1,850,000

Retail

Lot Feat:

Upper Eastside

Division:

Type:

Sewer:

Fully leased investment property for sale in an ideal central location: - Desirable central location with high traffic counts - 3rd Avenue frontage (19,700 VPD+) - Private parking lot with overflow street parking - Stand-alone building - Fully leased to a quality tenant Located along 3rd Avenue South (19,700 VPD+) the property receives excellent exposure. The site offers an easily accessible location, in close proximity to Highway 3 and Mayor Magrath Drive. Quality neighbouring businesses include Auto Value Lethbridge, Lethbridge Denture Clinic, Via Cibo, Moxies, Coulee Climbing, Freddie's Paint & Detail Boutique, and Gas King, and True North Axe Throwing.