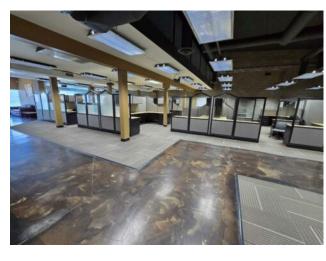

Inclusions: Office furniture and kitchen appliances

Heating:
Floors:
Roof:
Exterior:
Water:
Sewer:

Calling all office users! Available for sublease, this expansive industrial office offers over 12,000 sqft of flexible space, perfect for a growing business or team. Featuring high ceilings and a variety of functional workspaces, this property includes: 21 open workstations for collaborative work; 10 private offices (4 with exterior doors, ideal for meeting rooms or executive spaces); Open-concept mezzanine with 2 additional offices; Filing/storage room to keep your operations organized; Restrooms conveniently located on each floor; A drive-in bay; An exercise room with a private shower and storage lockers for employee convenience; A spacious kitchen and eating area perfect for breaks and team meals; 29 assigned parking stalls, ensuring ample parking for your team and visitors. Located just minutes from the Calgary International Airport, with easy access to major routes including Barlow Trail and McKnight Blvd, and bus stops nearby. This location is ideal for businesses seeking both convenience and accessibility. --Sublease term expires December 31, 2027. Incentives are available for incoming sub-tenants. Don't miss out on this incredible space! Schedule a viewing and explore all the possibilities this property has to offer.