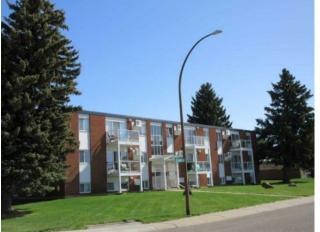

## 18, 512 McCutcheon Drive NW Medicine Hat, Alberta

## MLS # A2224366

Brick, Vinyl Siding, Wood Frame

No Smoking Home, Storage

Heating:

Floors:

Roof:

**Basement:** 

Foundation:

## \$180,000

| Division: | Northwest Crescent Heights         |        |                   |
|-----------|------------------------------------|--------|-------------------|
| Туре:     | Residential/Low Rise (2-4 stories) |        |                   |
| Style:    | Apartment-Single Level Unit        |        |                   |
| Size:     | 772 sq.ft.                         | Age:   | 1969 (56 yrs old) |
| Beds:     | 1                                  | Baths: | 1                 |
| Garage:   | Parking Pad                        |        |                   |
| Lot Size: | -                                  |        |                   |
| Lot Feat: | -                                  |        |                   |
|           | Water:                             | -      |                   |
|           | Sewer:                             | -      |                   |
|           | Condo Fee:                         | \$ 416 |                   |
|           | LLD:                               | -      |                   |
|           | Zoning:                            | R-MD   |                   |
|           | Utilities:                         |        |                   |

Inclusions: Electric Fireplace, Bi-Desk, All Shelving, Blinds, Fan with remote, Wall and Portable Air Conditioner

SUPER spacious one bedroom condo with a incredible view MUST be seen. In-suite Laundry, tons of natural light as you have an unobstructed view to the city. Private, quiet, immaculate unit with an excellent appliance and window covering package. Age restriction 21 yrs. Pets allowed approval of condo corporation. Shows 10/10. Location 10/10. Priced 10/10. Immediate possession possible.